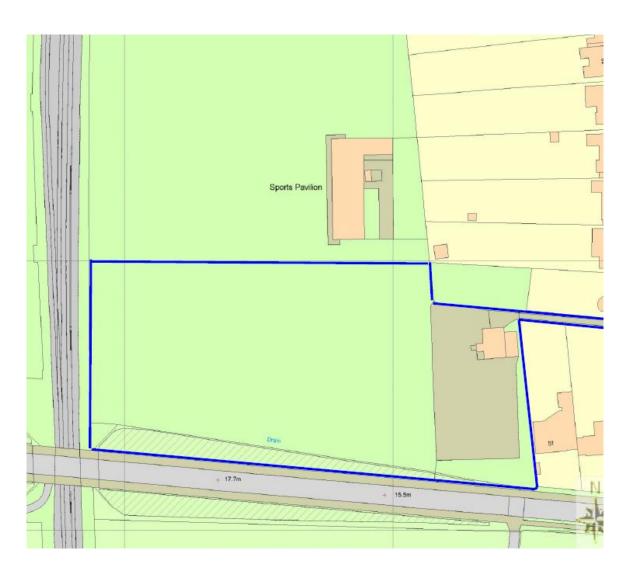

ION A-A

9FV B: 20.02 - NEW H4LF

> BEV C: 12/04/300 — BALCONY'S DEEP REVE ARTICULATION

REV - DATE
CLENT
DUDLEY DEV

PROJECT NEW DEVELO 63 NEW STR

TIME
PROPOSED E

PLANNING

SCALE 1:10 THE GALLERY SO BING ST

NORTH ELEVATION



3

### Floor plans



1st & 2nd FLOOR



3rd FLOOR





ROOF PLAN

#### Site Plan



#### MINOR APPLICATIONS

# 18/1108/FUL - 560 Newmarket Road Site Location Plan



### **Elevations**



# Floor plans



### Site Plan



# 18/0758/FUL - 57 Hartington Grove Site Location Plan



#### **Elevations**







### Floor plans



#### Site Plan



14

# 18/1050/FUL/107 Hazelwood Close Site Location Plan



Page 15



#### **Elevations**









### Ground floor plans



### Proposed first floor plans



# 18/0745/FUL - Cantabrigian RUFC Site Location Plan

Page 19





### Site Plan



#### **Elevations**



# 18/0765/FUL – Markham Close Site Location Plan



Page 22



### **Proposed Site Plan**



#### First & Second Floor Plans



#### North & West Elevations





# 18/1104/FUL Gunhild Way Garages Site Location Plan



## **Proposed Site Plan**



#### **Proposed Floor Plans**







### **Proposed East & South Elevations**







2 South Elevation

29

# 18/0768/FUL/21-25 Fitzwilliam Road Site Location Plan



#### View from south-east









#### Floor plans – additional unit





Ground floor First Floor

# Floor plans – previously approved section: third floor



This page is intentionally left blank