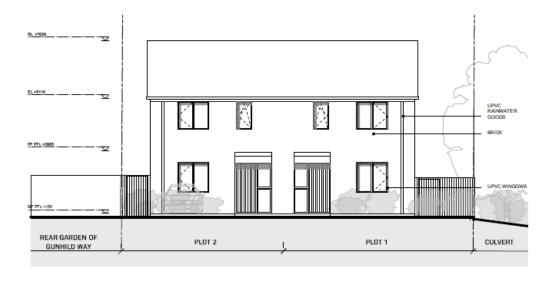

# 18/1104/FUL Gunhild Way Garages Site Location Plan

### **Proposed East & South Elevations**

2 South Elevation

29