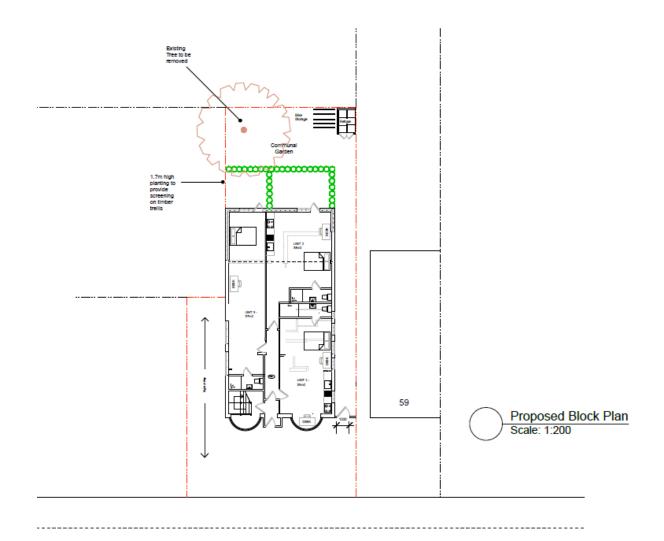

#### **MAJOR APPLICATIONS**

# 18/0090/FUL – 63 New Street Site Location Plan

Page 2





# Jage :

#### **Elevations**







BUILDING SECTION A-A

9FV B: 20.02 - NEW H4LF

> BEV C: 12/04/300 — BALCONY'S DEEP REVE ARTICULATION

REV - DATE
CLENT
DUDLEY DEV

PROJECT NEW DEVELO 63 NEW STR

TIME
PROPOSED E

PLANNING

SCALE 1:10 THE GALLERY SO BING ST

NORTH ELEVATION



3

### Floor plans



1st & 2nd FLOOR



3rd FLOOR





ROOF PLAN

#### Site Plan



#### MINOR APPLICATIONS

# 18/1108/FUL - 560 Newmarket Road Site Location Plan



### **Elevations**



# Floor plans



### Site Plan



# 18/0758/FUL - 57 Hartington Grove Site Location Plan



#### **Elevations**







### Floor plans



#### Site Plan



14

# 18/1050/FUL/107 Hazelwood Close Site Location Plan



Page 15



#### **Elevations**









### Ground floor plans



### Proposed first floor plans



# 18/0745/FUL - Cantabrigian RUFC Site Location Plan

Page 19





### Site Plan



#### **Elevations**



# 18/0765/FUL – Markham Close Site Location Plan



Page 22



### **Proposed Site Plan**



#### First & Second Floor Plans



#### North & West Elevations





# 18/1104/FUL Gunhild Way Garages Site Location Plan



## **Proposed Site Plan**



#### **Proposed Floor Plans**







### **Proposed East & South Elevations**







2 South Elevation

29

# 18/0768/FUL/21-25 Fitzwilliam Road Site Location Plan



#### View from south-east









#### Floor plans – additional unit





Ground floor First Floor

# Floor plans –