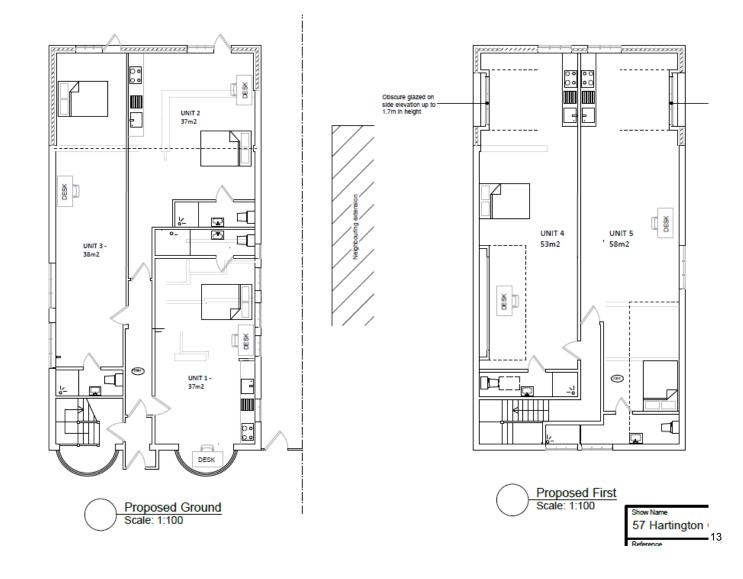

#### **MAJOR APPLICATIONS**

# 18/0090/FUL – 63 New Street Site Location Plan

Page 2





# Jage :

#### **Elevations**







BUILDING SECTION A-A

9FV B: 20.02 - NEW H4LF

> BEV C: 12/04/300 — BALCONY'S DEEP REVE ARTICULATION

REV - DATE
CLENT
DUDLEY DEV

PROJECT NEW DEVELO 63 NEW STR

TIME
PROPOSED E

PLANNING

SCALE 1:10 THE GALLERY SO BING ST

NORTH ELEVATION



3

### Floor plans



1st & 2nd FLOOR



3rd FLOOR





ROOF PLAN

#### Site Plan



#### MINOR APPLICATIONS

# 18/1108/FUL - 560 Newmarket Road Site Location Plan



### **Elevations**



# Floor plans



### Site Plan



# 18/0758/FUL - 57 Hartington Grove Site Location Plan



#### **Elevations**







### Floor plans



#### Site Plan



14

# 18/1050/FUL/107 Hazelwood Close Site Location Plan



Page 15



#### **Elevations**









### Ground floor plans



### Proposed first floor plans



# 18/0745/FUL - Cantabrigian RUFC Site Location Plan

Page 19





### Site Plan



#### **Elevations**



# 18/0765/FUL – Markham Close Site Location Plan



Page 22



### **Proposed Site Plan**



#### First & Second Floor Plans



#### North & West Elevations





# 18/1104/FUL Gunhild Way Garages Site Location Plan



## **Proposed Site Plan**



#### **Proposed Floor Plans**







### **Proposed East & South Elevations**







2 South Elevation

29

# 18/0768/FUL/21-25 Fitzwilliam Road Site Location Plan



#### View from south-east









#### Floor plans – additional unit





Ground floor First Floor