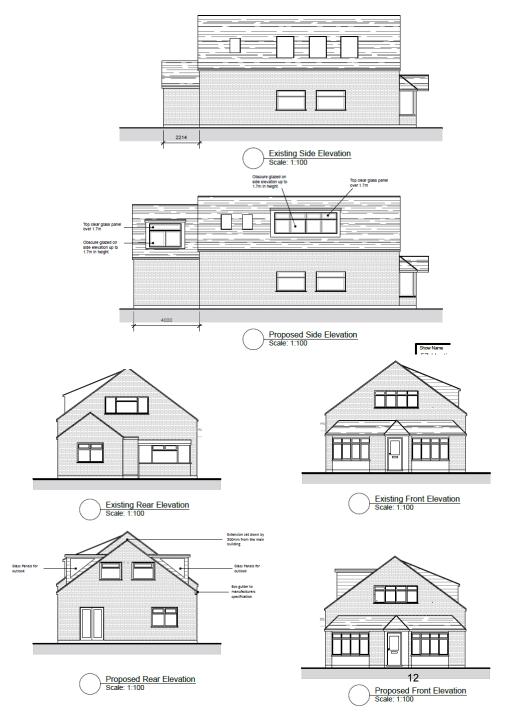

#### **MAJOR APPLICATIONS**

# 18/0090/FUL – 63 New Street Site Location Plan

Page 2





# Jage :

#### **Elevations**







BUILDING SECTION A-A

9FV B: 20.02 - NEW H4LF

> BEV C: 12/04/300 — BALCONY'S DEEP REVE ARTICULATION

REV - DATE
CLENT
DUDLEY DEV

PROJECT NEW DEVELO 63 NEW STR

TIME
PROPOSED E

PLANNING

SCALE 1:10 THE GALLERY SO BING ST

NORTH ELEVATION



3

### Floor plans



1st & 2nd FLOOR



3rd FLOOR





ROOF PLAN

#### Site Plan



#### MINOR APPLICATIONS

# 18/1108/FUL - 560 Newmarket Road Site Location Plan



### **Elevations**



# Floor plans



### Site Plan



# 18/0758/FUL - 57 Hartington Grove Site Location Plan



#### **Elevations**







### Floor plans



#### Site Plan



14

# 18/1050/FUL/107 Hazelwood Close Site Location Plan



Page 15



#### **Elevations**









### Ground floor plans



### Proposed first floor plans



# 18/0745/FUL - Cantabrigian RUFC Site Location Plan

Page 19





### Site Plan



#### **Elevations**



# 18/0765/FUL – Markham Close Site Location Plan



Page 22



### **Proposed Site Plan**



#### First & Second Floor Plans



#### North & West Elevations





# 18/1104/FUL Gunhild Way Garages Site Location Plan



## **Proposed Site Plan**



#### **Proposed Floor Plans**







### **Proposed East & South Elevations**







2 South Elevation

29

# 18/0768/FUL/21-25 Fitzwilliam Road Site Location Plan



#### View from south-east









#### Floor plans – additional unit





Groun