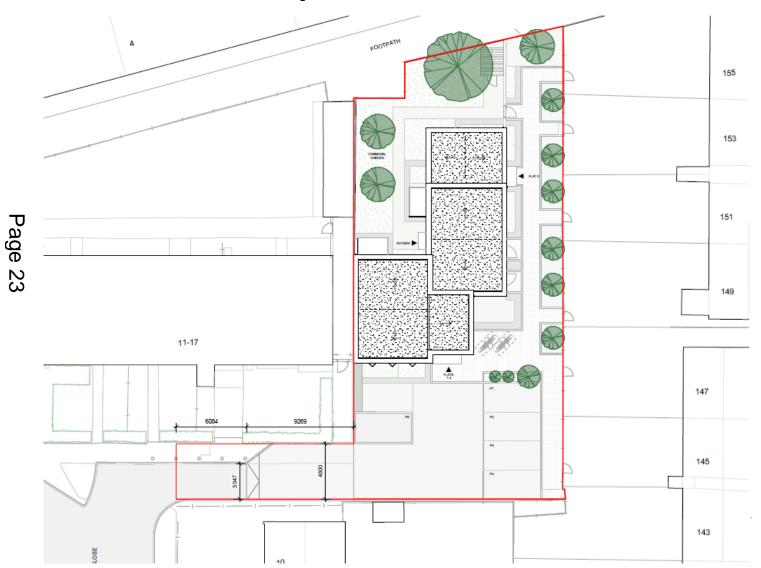

ELO 63 NEW STR

TIME
PROPOSED E

PLANNING

SCALE 1:10 THE GALLERY SO BING ST

NORTH ELEVATION



3

### Floor plans



1st & 2nd FLOOR



3rd FLOOR





ROOF PLAN

#### Site Plan



#### MINOR APPLICATIONS

# 18/1108/FUL - 560 Newmarket Road Site Location Plan



### **Elevations**



# Floor plans



### Site Plan



# 18/0758/FUL - 57 Hartington Grove Site Location Plan



#### **Elevations**







### Floor plans



#### Site Plan



14

# 18/1050/FUL/107 Hazelwood Close Site Location Plan



Page 15



#### **Elevations**









### Ground floor plans



### Proposed first floor plans



# 18/0745/FUL - Cantabrigian RUFC Site Location Plan

Page 19





### Site Plan



#### **Elevations**



# 18/0765/FUL – Markham Close Site Location Plan



Page 22



### **Proposed Site Plan**



#### First & Second Floor Plans



#### North & West Elevations





# 18/1104/FUL Gunhild Way Garages Site Location Plan



## **Proposed Site Plan**



#### **Proposed Floor Plans**







### **Proposed East & South Elevations**







2 South Elevation

29

# 18/0768/FUL/21-25 Fitzwilliam Road Site Location Plan



#### View from south-east









#### Floor plans – additional unit





Ground floor First Floor

# Floor plans – previously approved section: third floor



This page is intentionally left blank