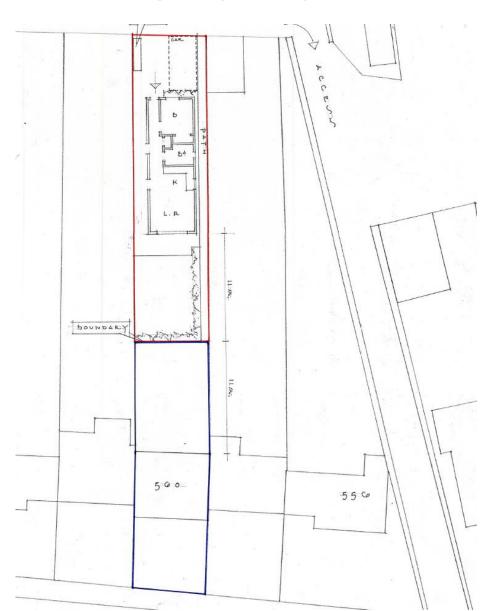

#### **MAJOR APPLICATIONS**

# 18/0090/FUL – 63 New Street Site Location Plan

Page 2





# Jage :

#### **Elevations**







BUILDING SECTION A-A

9FV B: 20.02 - NEW H4LF

> BEV C: 12/04/300 — BALCONY'S DEEP REVE ARTICULATION

REV - DATE
CLENT
DUDLEY DEV

PROJECT NEW DEVELO 63 NEW STR

TIME
PROPOSED E

PLANNING

SCALE 1:10 THE GALLERY SO BING ST

NORTH ELEVATION



3

### Floor plans



1st & 2nd FLOOR



3rd FLOOR





ROOF PLAN

#### Site Plan



#### MINOR APPLICATIONS

# 18/1108/FUL - 560 Newmarket Road Site Location Plan



### **Elevations**



# Floor plans



### Site Plan



# 18/0758/FUL - 57 Hartington Grove Site Location Plan



#### **Elevations**







### Floor plans



#### Site Plan



14

# 18/1050/FUL/107 Hazelwood Close Site Location Plan



Page 15



#### **Elevations**









### Ground floor plans



### Proposed first floor plans



# 18/0745/FUL - Cantabrigian RUFC Site Location Plan

Page 19





### Site Plan



#### **Elevations**



# 18/0765/FUL – Markham Close Site Location Plan



Page 22



### **Proposed Site Plan**



#### First & Second Floor Plans



#### North & West Elevations





# 18/1104/FUL Gunhild Way Garages Site Location Plan



## **Proposed Site Plan**



#### **Proposed Floor Plans**







### **Proposed East & South Elevations**







2 South Elevation

29

# 18/0768/FUL/21-25 Fitzwilliam Road Site Location Pla