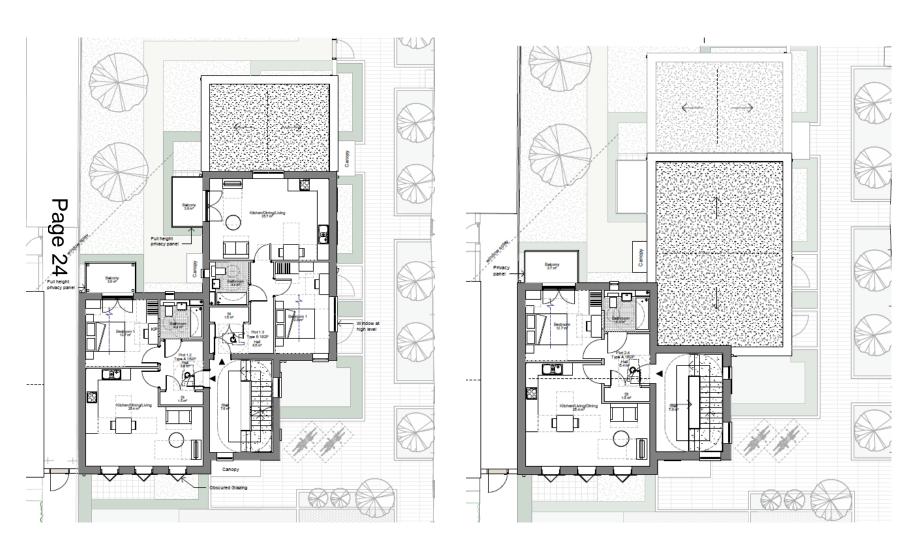

ANNING

SCALE 1:10 THE GALLERY SO BING ST

NORTH ELEVATION



3

### Floor plans



1st & 2nd FLOOR



3rd FLOOR





ROOF PLAN

#### Site Plan



#### MINOR APPLICATIONS

# 18/1108/FUL - 560 Newmarket Road Site Location Plan



### **Elevations**



# Floor plans



### Site Plan



# 18/0758/FUL - 57 Hartington Grove Site Location Plan



#### **Elevations**







### Floor plans



#### Site Plan



14

# 18/1050/FUL/107 Hazelwood Close Site Location Plan



Page 15



#### **Elevations**









### Ground floor plans



### Proposed first floor plans



# 18/0745/FUL - Cantabrigian RUFC Site Location Plan

Page 19





### Site Plan



#### **Elevations**



# 18/0765/FUL – Markham Close Site Location Plan



Page 22



### **Proposed Site Plan**



#### First & Second Floor Plans



#### North & West Elevations





# 18/1104/FUL Gunhild Way Garages Site Location Plan



## **Proposed Site Plan**



#### **Proposed Floor Plans**







### **Proposed East & South Elevations**







2 South Elevation

29

# 18/0768/FUL/21-25 Fitzwilliam Road Site Location Plan



#### View from south-east









#### Floor plans – additional unit





Ground floor First Floor

# Floor plans – previously approved section: third floor



This page is intentionally left blank