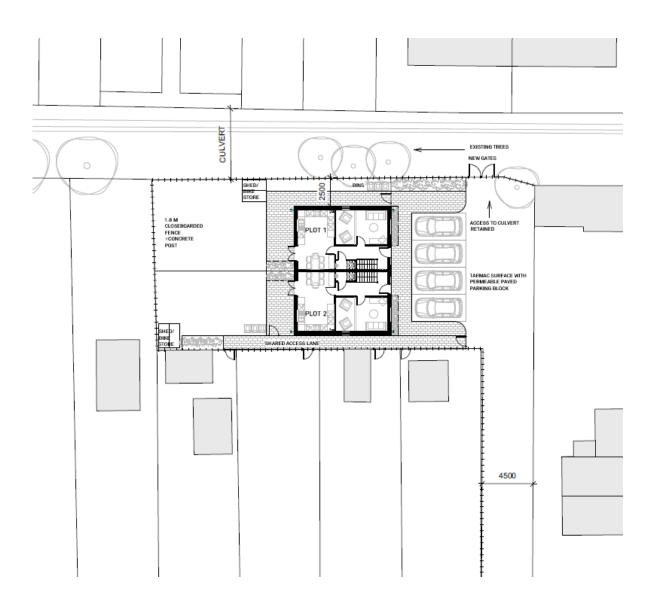

OOF PLAN

#### Site Plan



#### MINOR APPLICATIONS

# 18/1108/FUL - 560 Newmarket Road Site Location Plan



### **Elevations**



# Floor plans



### Site Plan



# 18/0758/FUL - 57 Hartington Grove Site Location Plan



#### **Elevations**







### Floor plans



#### Site Plan



14

# 18/1050/FUL/107 Hazelwood Close Site Location Plan



Page 15



#### **Elevations**









### Ground floor plans



### Proposed first floor plans



# 18/0745/FUL - Cantabrigian RUFC Site Location Plan

Page 19





### Site Plan



#### **Elevations**



# 18/0765/FUL – Markham Close Site Location Plan



Page 22



### **Proposed Site Plan**



#### First & Second Floor Plans



#### North & West Elevations





# 18/1104/FUL Gunhild Way Garages Site Location Plan



## **Proposed Site Plan**



#### **Proposed Floor Plans**







### **Proposed East & South Elevations**







2 South Elevation

29

# 18/0768/FUL/21-25 Fitzwilliam Road Site Location Plan



#### View from south-east









#### Floor plans – additional unit





Ground floor First Floor

# Floor plans – previously approved section: third floor



This page is intentionally left blank