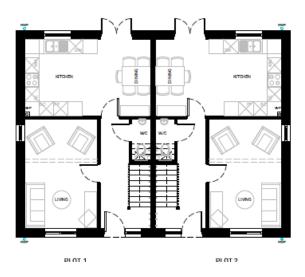

MINOR APPLICATIONS

# 18/1108/FUL - 560 Newmarket Road Site Location Plan



### **Elevations**



# Floor plans



### Site Plan



# 18/0758/FUL - 57 Hartington Grove Site Location Plan



#### **Elevations**







### Floor plans



#### Site Plan



14

# 18/1050/FUL/107 Hazelwood Close Site Location Plan



Page 15



#### **Elevations**









### Ground floor plans



### Proposed first floor plans



# 18/0745/FUL - Cantabrigian RUFC Site Location Plan

Page 19





### Site Plan



#### **Elevations**



# 18/0765/FUL – Markham Close Site Location Plan



Page 22



### **Proposed Site Plan**



#### First & Second Floor Plans



#### North & West Elevations





# 18/1104/FUL Gunhild Way Garages Site Location Plan



## **Proposed Site Plan**



#### **Proposed Floor Plans**







### **Proposed East & South Elevations**







2 South Elevation

29

# 18/0768/FUL/21-25 Fitzwilliam Road Site Location Plan



#### View from south-east









#### Floor plans – additional unit





Ground floor First Floor

# Floor plans – previously approved section: third floor



This page is intentionally left blank