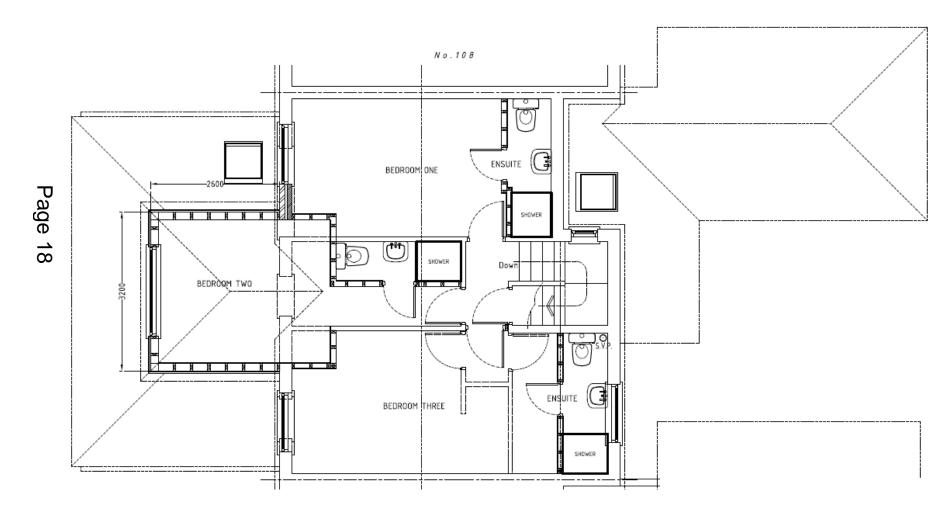

lan

Page 2





# Jage :

#### **Elevations**







BUILDING SECTION A-A

9FV B: 20.02 - NEW H4LF

> BEV C: 12/04/300 — BALCONY'S DEEP REVE ARTICULATION

REV - DATE
CLENT
DUDLEY DEV

PROJECT NEW DEVELO 63 NEW STR

TIME
PROPOSED E

PLANNING

SCALE 1:10 THE GALLERY SO BING ST

NORTH ELEVATION



3

### Floor plans



1st & 2nd FLOOR



3rd FLOOR





ROOF PLAN

#### Site Plan



#### MINOR APPLICATIONS

# 18/1108/FUL - 560 Newmarket Road Site Location Plan



### **Elevations**



# Floor plans



### Site Plan



# 18/0758/FUL - 57 Hartington Grove Site Location Plan



#### **Elevations**







### Floor plans



#### Site Plan



14

# 18/1050/FUL/107 Hazelwood Close Site Location Plan



Page 15



#### **Elevations**









### Ground floor plans



### Proposed first floor plans



# 18/0745/FUL - Cantabrigian RUFC Site Location Plan

Page 19





### Site Plan



#### **Elevations**



# 18/0765/FUL – Markham Close Site Location Plan



Page 22



### **Proposed Site Plan**



#### First & Second Floor Plans



#### North & West Elevations





# 18/1104/FUL Gunhild Way Garages Site Location Plan



## **Proposed Site Plan**



#### **Proposed Floor Plans**







### **Proposed East & South Elevations**







2 South Elevation

29

# 18/0768/FUL/21-25 Fitzwilliam Road Site Location Plan



#### View from south-east









#### Floor plans – additional unit





Ground floor First Floor

# Floor plans – previously approved section: third floor



This page is intentionally left blank