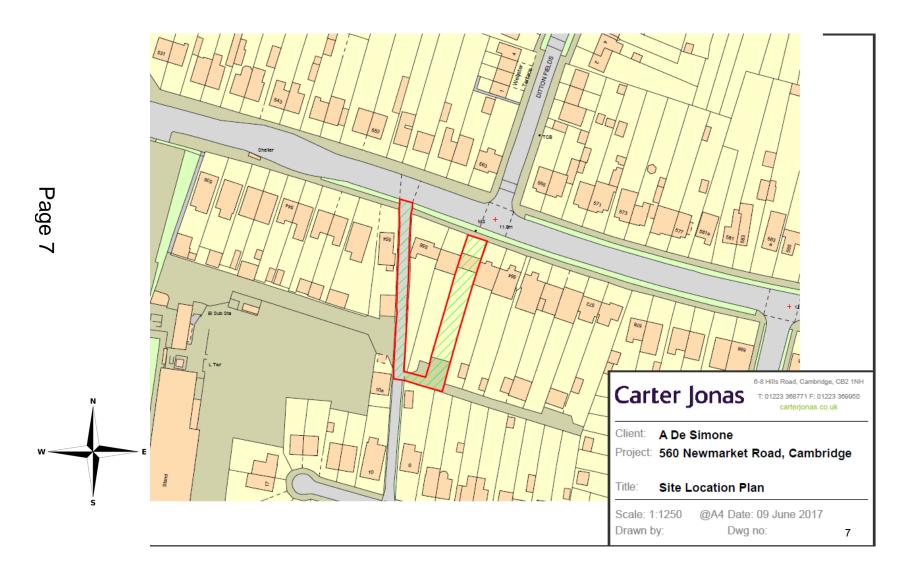

#### **MAJOR APPLICATIONS**

# 18/0090/FUL – 63 New Street Site Location Plan

Page 2





# Jage :

#### **Elevations**







BUILDING SECTION A-A

9FV B: 20.02 - NEW H4LF

> BEV C: 12/04/300 — BALCONY'S DEEP REVE ARTICULATION

REV - DATE
CLENT
DUDLEY DEV

PROJECT NEW DEVELO 63 NEW STR

TIME
PROPOSED E

PLANNING

SCALE 1:10 THE GALLERY SO BING ST

NORTH ELEVATION



3

### Floor plans



1st & 2nd FLOOR



3rd FLOOR





ROOF PLAN

#### Site Plan



#### MINOR APPLICATIONS

# 18/1108/FUL - 560 Newmarket Road Site Location Plan



### **Elevations**



# Floor plans



### Site Plan



# 18/0758/FUL - 57 Hartington Grove Site Location Plan



#### **Elevations**







### Floor plans



#### Site Plan



14

# 18/1050/FUL/107 Hazelwood Close Site Location Plan



Page 15



#### **Elevations**









### Ground floor plans



### Proposed first floor plans



# 18/0745/FUL - Cantabrigian RUFC Site Location Plan

Page 19





### Site Plan



#### **Elevations**



# 18/0765/FUL – Markham Close Site Location Plan



Page 22



### **Proposed Site Plan**



#### First & Second Floor Plans



#### North & West Elevations





# 18/1104/FUL Gunhild Way Garages Site Location Plan



## **Proposed Site Plan**



#### **Proposed Floor Plans**







### **Proposed East & South Elevations**







2 South Elevation

29