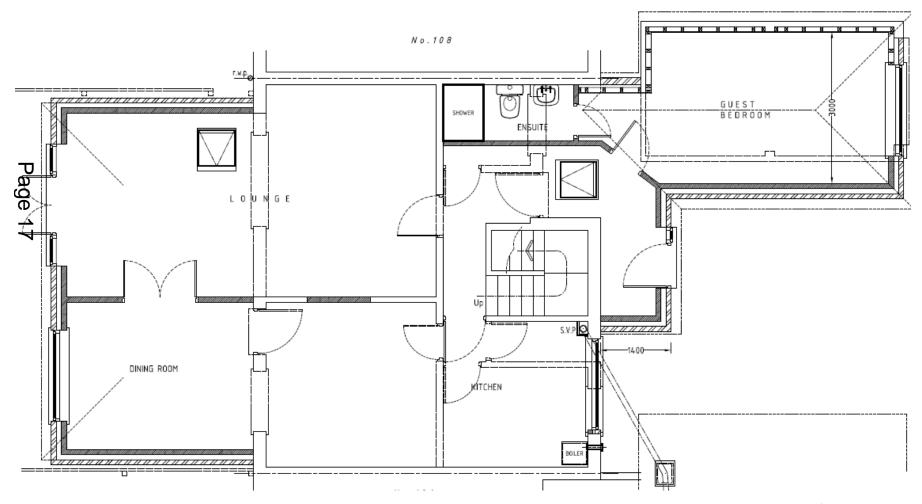

UL – 63 New Street Site Location Plan

Page 2





# Jage :

#### **Elevations**







BUILDING SECTION A-A

9FV B: 20.02 - NEW H4LF

> BEV C: 12/04/300 — BALCONY'S DEEP REVE ARTICULATION

REV - DATE
CLENT
DUDLEY DEV

PROJECT NEW DEVELO 63 NEW STR

TIME
PROPOSED E

PLANNING

SCALE 1:10 THE GALLERY SO BING ST

NORTH ELEVATION



3

### Floor plans



1st & 2nd FLOOR



3rd FLOOR





ROOF PLAN

#### Site Plan



#### MINOR APPLICATIONS

# 18/1108/FUL - 560 Newmarket Road Site Location Plan



### **Elevations**



# Floor plans



### Site Plan



# 18/0758/FUL - 57 Hartington Grove Site Location Plan



#### **Elevations**







### Floor plans



#### Site Plan



14

# 18/1050/FUL/107 Hazelwood Close Site Location Plan



Page 15



#### **Elevations**









### Ground floor plans



### Proposed first floor plans



# 18/0745/FUL - Cantabrigian RUFC Site Location Plan

Page 19





### Site Plan



#### **Elevations**



# 18/0765/FUL – Markham Close Site Location Plan



Page 22



### **Proposed Site Plan**



#### First & Second Floor Plans



#### North & West Elevations





# 18/1104/FUL Gunhild Way Garages Site Location Plan



## **Proposed Site Plan**



#### **Proposed Floor Plans**







### **Proposed East & South Elevations**







2 South Elevation

29

# 18/0768/FUL/21-25 Fitzwilliam Road Site Location Plan



#### View from south-east









#### Floor plans – additional unit





Ground floor First Floor

# Floor plans – previously approved section: third floor



This page is intentionally left blank