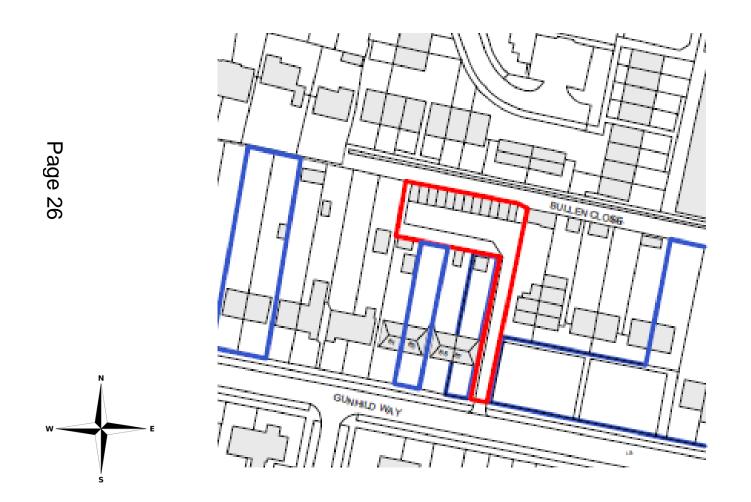

2nd FLOOR



3rd FLOOR





ROOF PLAN

#### Site Plan



#### MINOR APPLICATIONS

# 18/1108/FUL - 560 Newmarket Road Site Location Plan



### **Elevations**



# Floor plans



### Site Plan



# 18/0758/FUL - 57 Hartington Grove Site Location Plan



#### **Elevations**







### Floor plans



#### Site Plan



14

# 18/1050/FUL/107 Hazelwood Close Site Location Plan



Page 15



#### **Elevations**









### Ground floor plans



### Proposed first floor plans



# 18/0745/FUL - Cantabrigian RUFC Site Location Plan

Page 19





### Site Plan



#### **Elevations**



# 18/0765/FUL – Markham Close Site Location Plan



Page 22



### **Proposed Site Plan**



#### First & Second Floor Plans



#### North & West Elevations





# 18/1104/FUL Gunhild Way Garages Site Location Plan



## **Proposed Site Plan**



#### **Proposed Floor Plans**







### **Proposed East & South Elevations**







2 South Elevation

29

# 18/0768/FUL/21-25 Fitzwilliam Road Site Location Plan



#### View from south-east









#### Floor plans – additional unit





Ground floor First Floor

# Floor plans – previously approved section: third floor



This page is intentionally left blank