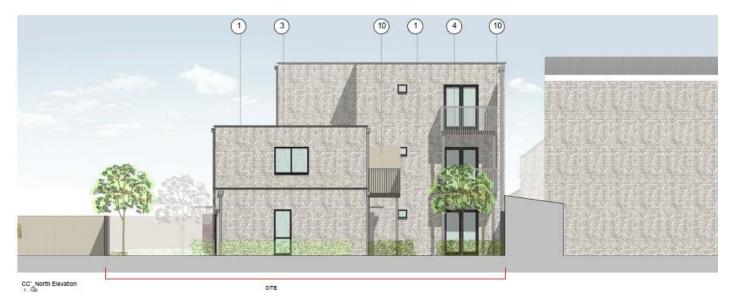

O BING ST

NORTH ELEVATION



3

### Floor plans



1st & 2nd FLOOR



3rd FLOOR





ROOF PLAN

#### Site Plan



#### MINOR APPLICATIONS

# 18/1108/FUL - 560 Newmarket Road Site Location Plan



### **Elevations**



# Floor plans



### Site Plan



# 18/0758/FUL - 57 Hartington Grove Site Location Plan



#### **Elevations**







### Floor plans



#### Site Plan



14

# 18/1050/FUL/107 Hazelwood Close Site Location Plan



Page 15



#### **Elevations**









### Ground floor plans



### Proposed first floor plans



# 18/0745/FUL - Cantabrigian RUFC Site Location Plan

Page 19





### Site Plan



#### **Elevations**



# 18/0765/FUL – Markham Close Site Location Plan



Page 22



### **Proposed Site Plan**



#### First & Second Floor Plans



#### North & West Elevations





# 18/1104/FUL Gunhild Way Garages Site Location Plan



## **Proposed Site Plan**



#### **Proposed Floor Plans**







### **Proposed East & South Elevations**







2 South Elevation

29

# 18/0768/FUL/21-25 Fitzwilliam Road Site Location Plan



#### View from south-east









#### Floor plans – additional unit





Ground floor First Floor

# Floor plans – previously approved section: third floor



This page is intentionally left blank