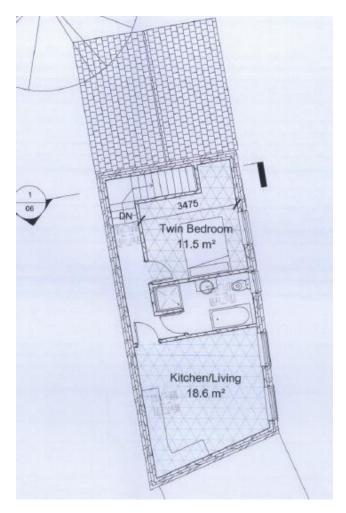

*







### Floor plans



#### Site Plan



14

# 18/1050/FUL/107 Hazelwood Close Site Location Plan



Page 15



#### **Elevations**









### Ground floor plans



### Proposed first floor plans



# 18/0745/FUL - Cantabrigian RUFC Site Location Plan

Page 19





### Site Plan



#### **Elevations**



# 18/0765/FUL – Markham Close Site Location Plan



Page 22



### **Proposed Site Plan**



#### First & Second Floor Plans



#### North & West Elevations





# 18/1104/FUL Gunhild Way Garages Site Location Plan



## **Proposed Site Plan**



#### **Proposed Floor Plans**







### **Proposed East & South Elevations**







2 South Elevation

29

# 18/0768/FUL/21-25 Fitzwilliam Road Site Location Plan



#### View from south-east









#### Floor plans – additional unit





Ground floor First Floor

# Floor plans – previously approved section: third floor



This page is intentionally left blank