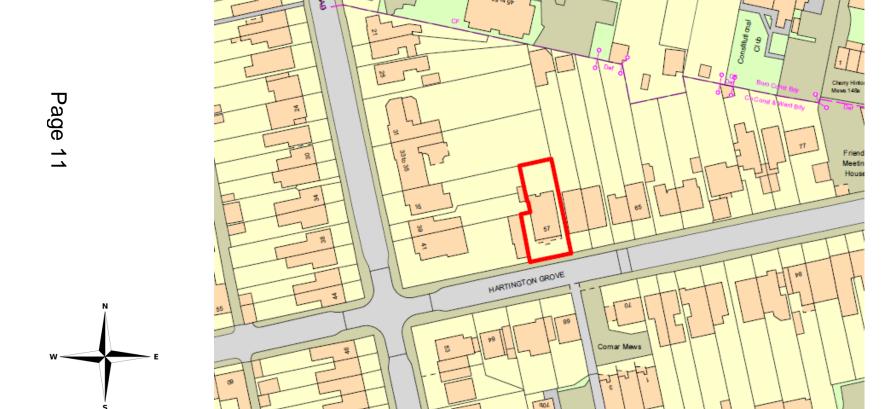

#### **MAJOR APPLICATIONS**

# 18/0090/FUL – 63 New Street Site Location Plan

Page 2





# Jage :

#### **Elevations**







BUILDING SECTION A-A

9FV B: 20.02 - NEW H4LF

> BEV C: 12/04/300 — BALCONY'S DEEP REVE ARTICULATION

REV - DATE
CLENT
DUDLEY DEV

PROJECT NEW DEVELO 63 NEW STR

TIME
PROPOSED E

PLANNING

SCALE 1:10 THE GALLERY SO BING ST

NORTH ELEVATION



3

### Floor plans



1st & 2nd FLOOR



3rd FLOOR





ROOF PLAN

#### Site Plan



#### MINOR APPLICATIONS

# 18/1108/FUL - 560 Newmarket Road Site Location Plan



### **Elevations**



# Floor plans



### Site Plan



# 18/0758/FUL - 57 Hartington Grove Site Location Plan



#### **Elevations**







### Floor plans



#### Site Plan



14

# 18/1050/FUL/107 Hazelwood Close Site Location Plan



Page 15



#### **Elevations**









### Ground floor plans



### Proposed first floor plans



# 18/0745/FUL - Cantabrigian RUFC Site Location Plan

Page 19





### Site Plan



#### **Elevations**



# 18/0765/FUL – Markham Close Site Location Plan



Page 22



### **Proposed Site Plan**



#### First & Second Floor Plans



#### North & West Elevations





# 18/1104/FUL Gunhild Way Garages Site Location Plan



## **Proposed Site Plan**



#### **Proposed Floor Plans**







### **Proposed East & South Elevations**







2 South Elevation

29

# 18/0768/FUL/21-25 Fitzwilliam Road Site Location Plan



#### View from south-east









#### Floor plans –