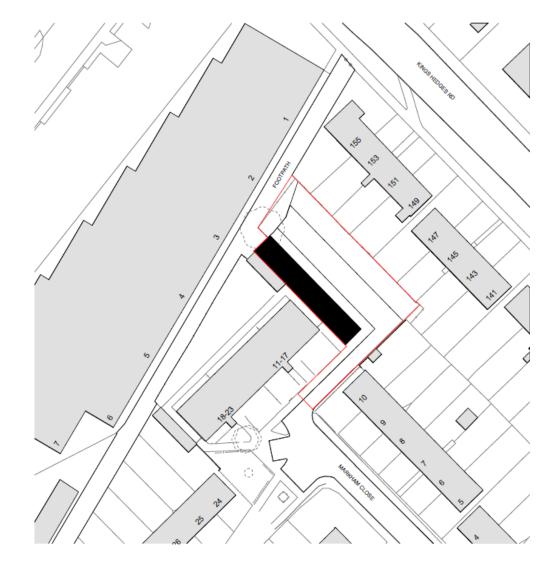

- DATE
CLENT
DUDLEY DEV

PROJECT NEW DEVELO 63 NEW STR

TIME
PROPOSED E

PLANNING

SCALE 1:10 THE GALLERY SO BING ST

NORTH ELEVATION



3

### Floor plans



1st & 2nd FLOOR



3rd FLOOR





ROOF PLAN

#### Site Plan



#### MINOR APPLICATIONS

# 18/1108/FUL - 560 Newmarket Road Site Location Plan



### **Elevations**



# Floor plans



### Site Plan



# 18/0758/FUL - 57 Hartington Grove Site Location Plan



#### **Elevations**







### Floor plans



#### Site Plan



14

# 18/1050/FUL/107 Hazelwood Close Site Location Plan



Page 15



#### **Elevations**









### Ground floor plans



### Proposed first floor plans



# 18/0745/FUL - Cantabrigian RUFC Site Location Plan

Page 19





### Site Plan



#### **Elevations**



# 18/0765/FUL – Markham Close Site Location Plan



Page 22



### **Proposed Site Plan**



#### First & Second Floor Plans



#### North & West Elevations





# 18/1104/FUL Gunhild Way Garages Site Location Plan



## **Proposed Site Plan**



#### **Proposed Floor Plans**







### **Proposed East & South Elevations**







2 South Elevation

29

# 18/0768/FUL/21-25 Fitzwilliam Road Site Location Plan



#### View from south-east









#### Floor plans – additional unit





Ground floor First Floor

# Floor plans – previously approved section: third floor



This page is intentionally left blank