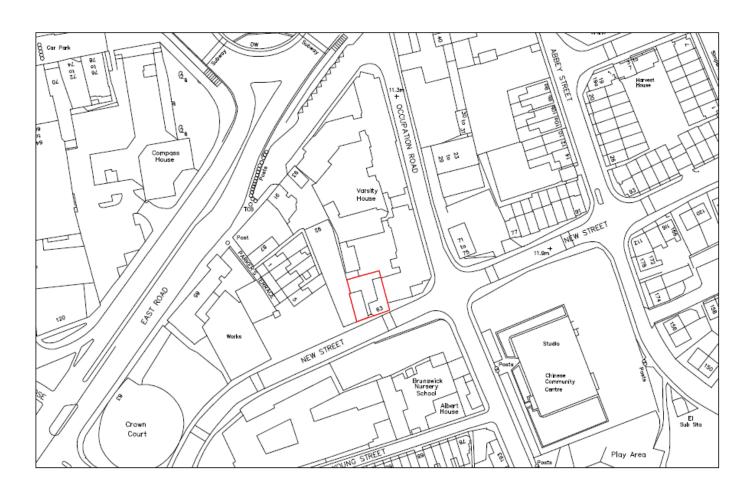

#### **MAJOR APPLICATIONS**

# 18/0090/FUL – 63 New Street Site Location Plan

Page 2





# Jage :

#### **Elevations**







BUILDING SECTION A-A

9FV B: 20.02 - NEW H4LF

> BEV C: 12/04/300 — BALCONY'S DEEP REVE ARTICULATION

REV - DATE
CLENT
DUDLEY DEV

PROJECT NEW DEVELO 63 NEW STR

TIME
PROPOSED E

PLANNING

SCALE 1:10 THE GALLERY SO BING ST

NORTH ELEVATION



3

### Floor plans



1st & 2nd FLOOR



3rd FLOOR





ROOF PLAN

#### Site Plan



#### MINOR APPLICATIONS

# 18/1108/FUL - 560 Newmarket Road Site Location Plan



### **Elevations**



# Floor plans



### Site Plan



# 18/0758/FUL - 57 Hartington Grove Site Location Plan



#### **Elevations**







### Floor plans



#### Site Plan



14

# 18/1050/FUL/107 Hazelwood Close Site Location Plan



Page 15



#### **Elevations**









### Ground floor plans



### Proposed first floor plans



# 18/0745/FUL