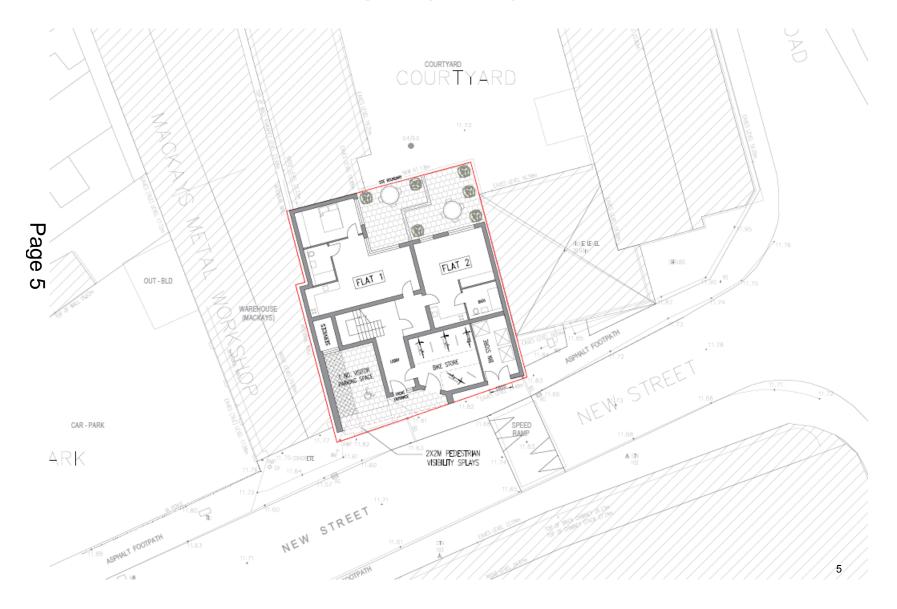

#### **MAJOR APPLICATIONS**

# 18/0090/FUL – 63 New Street Site Location Plan

Page 2





# Jage :

#### **Elevations**







BUILDING SECTION A-A

9FV B: 20.02 - NEW H4LF

> BEV C: 12/04/300 — BALCONY'S DEEP REVE ARTICULATION

REV - DATE
CLENT
DUDLEY DEV

PROJECT NEW DEVELO 63 NEW STR

TIME
PROPOSED E

PLANNING

SCALE 1:10 THE GALLERY SO BING ST

NORTH ELEVATION



3

### Floor plans



1st & 2nd FLOOR



3rd FLOOR





ROOF PLAN

#### Site Plan



#### MINOR APPLICATIONS

# 18/1108/FUL - 560 Newmarket Road Site Location Plan



### **Elevations**



# Floor plans



### Site Plan



# 18/0758/FUL - 57 Hartington Grove Site Location Plan



#### **Elevations**







### Floor plans



#### Site Plan



14

# 18/1050/FUL/107 Hazelwood Close Site Location Plan



Page 15



#### **Elevations**









### Ground floor plans



### Proposed first floor plans



# 18/0745/FUL - Cantabrigian RUFC Site Location Plan

Page 19





### Site Plan



#### **Elevations**



# 18/0765/FUL – Markham Close Site Location Plan



Page 22



### **Proposed Site Plan**



#### First & Second Floor Plans



#### North & West Elevations





# 18/1104/FUL Gunhild Way Garages Site Location Plan



## **Proposed Site Plan**



#### **Proposed Floor Pl