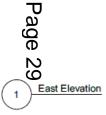

# 18/1104/FUL Gunhild Way Garages Site Location Plan

### **Proposed East & South Elevations**

2 South Elevation

29